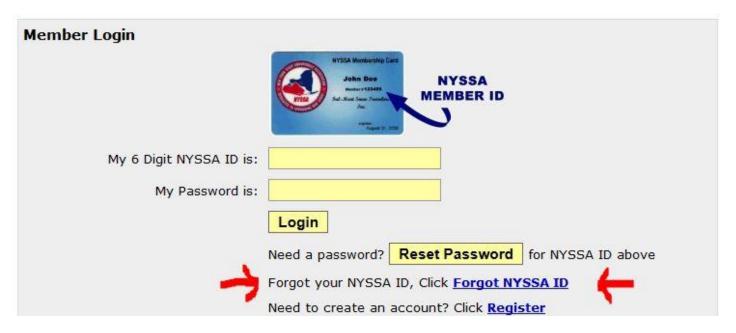

## **How to Renew Online and Print your Voucher**

- 1. Go to www.nysnowmobiler.com and click on the Big Green Button at the upper left.
- 2. Enter your Member ID and password.
  - Don't know your Member ID? Use the "Forgot" link:

- Don't know your Password? Use the "Reset Password" button.
- Once you are logged in, you may renew your membership with your existing Club, or join a different club, or join several clubs. Be sure to select the "Individual" or "Family" membership type as appropriate.
- 4. Fill in your credit card info and press PAY NOW!
- 5. Once the transaction is completed, return to the home page. To the right of the Club Name is the word '<u>Voucher</u>'. Click on that to view and print your Voucher.